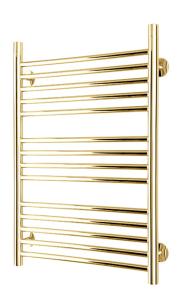

## **Model PLUS 14**

Size:

| Profiles:                          | Vertical Ø32 mm/ Horizontal Ø18 mm                                        |
|------------------------------------|---------------------------------------------------------------------------|
| Center mounting distance:          | 500 mm                                                                    |
| Mounting:                          | ½" thread in all 4 corners                                                |
| Distance from wall to mounting:    | Adjustable from 54 mm to 70 mm to centre of the $\frac{1}{2}$ " thread    |
| Distance from wall to outer limit: | Adjustable from 69 mm to 85 mm                                            |
| Surface:                           | Gold ( PVD )                                                              |
| Brackets:                          | Fixed brackets on the vertical pipes.                                     |
| Output:                            | 199 W at 55/45-20° C                                                      |
| Function:                          | Waterfilled for use with valve and electrical by using a heating element. |
| Hooks:                             | No                                                                        |
| Approvals:                         | CE-EN442, Tested to 16 bar                                                |