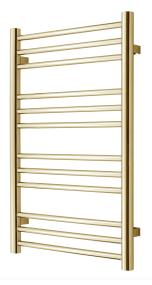

## **Model PLUS 12-500**

| Size:                              | 785 x 500 mm                                                              |
|------------------------------------|---------------------------------------------------------------------------|
| Profiles:                          | Vertical Ø38 mm/ Horizontal Ø19 mm                                        |
| Center mounting distance:          | 470 mm                                                                    |
| Mounting:                          | ½" thread in all 4 corners                                                |
| Distance from wall to mounting:    | 55 mm to center of the $\frac{1}{2}$ " thread                             |
| Distance from wall to outer limit: | 75 mm                                                                     |
| Surface:                           | Gold ( PVD )                                                              |
| Brackets:                          | Fixed brackets on the vertical pipes.                                     |
| Output:                            | 189 W at 70/40-20° C                                                      |
| Function:                          | Waterfilled for use with valve and electrical by using a heating element. |
| Hooks:                             | Yes - separate hooks as accessories                                       |
| Approvals:                         | CE-EN442, Tested to 16 bar                                                |